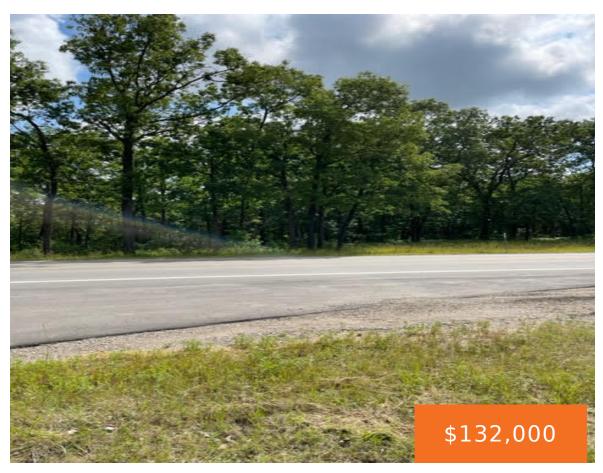

# **40 ACRES M-55, MANISTEE, MI, 49660**

https://tuckerbenner.com

40 Acres located on M-55 – High visibility location – Zoned commercial/ industrial. An excellent opportunity for manufacturing, research development or a warehouse/distribution facility to the Manistee area. Prime development property offering City water, sewer and utilities are available at the street. Property is in a high traffic area! Located on M-55, just under 2 [...]

# **Miscellaneous**

Road Surface Type: Paved CrossStreet: Eastlake Rd

Listing Terms: Cash, Conventional