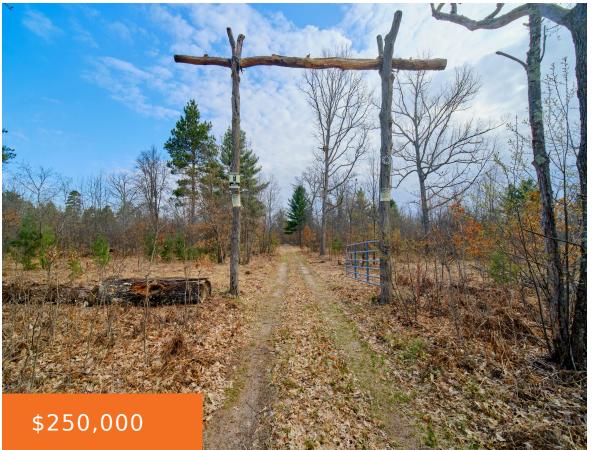

### **HUSIAR, WELLSTON, MI, 49689**

https://tuckerbenner.com

Looking to go off the grid? Look no further. This is exactly what you are looking for. Extremely private 40 acres with 3 sides bordering thousands of acres of Federal land. Excellent hunting and includes multiple deer blinds. All sorts of wildlife frequent this property. There is also a newer cabin that features a well [...]

## **Basics**

County: Manistee

Category: Land Type: Acreage

Status: Active Bathrooms: 0 baths

Lot size: 40 sq ft Lot Size Acres: 40 acres

## **Amenities & Features**

**Utilities:** Well Attached, Septic Connected, None Available

**Lot Features:** Level, Adj to Public Land, Building, Recreational, Wooded