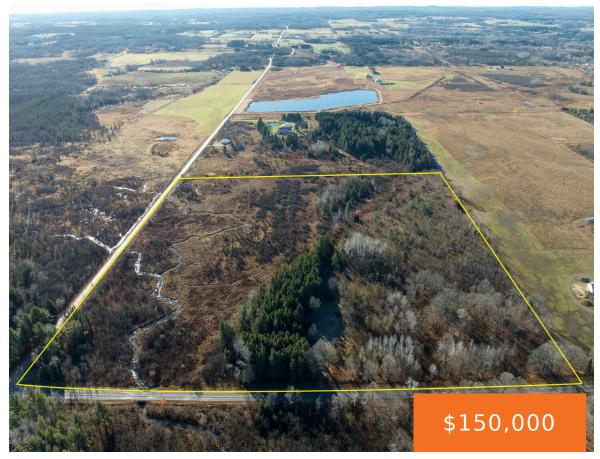

#### 40, 10, MANTON, MI, 49663

https://tuckerbenner.com

40 Wooded Acres in Greenwood Township, Wexford County (Near Manton, MI) This 40-acre vacant parcel features a mix of high, dry, buildable land and a scenic stretch of Buttermilk Creek on the east side. Located at the corner of 10 Road and N 37 Road, the property offers paved road access, power at the street, [...]

# **Basics**

Category: Land

**Status:** Active

Lot size: 40 sq ft

County: Wexford

Type: Acreage

Bathrooms: 0 baths

Lot Size Acres: 40 acres