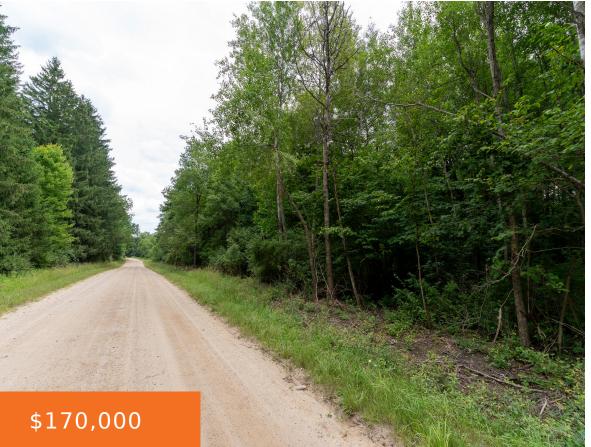

### 40, INDIAN LAKE, REMUS, MI, 49340

https://tuckerbenner.com

40 acres of vacant land in Mecosta County just NE of Remus, Michigan! This is a great 40 acre tract with road frontage on Indian Lake Road. The land is rolling with a nice variety of timber. The property would be great for a home, cabin, or just simply recreational enjoyment! Awesome deer hunting and [...]

#### **Amenities & Features**

**Utilities:** Phone Available, Electricity

Available, None

Lot Features: Level, Ravine, Rolling Hills, Buildable,

Recreational, Wooded