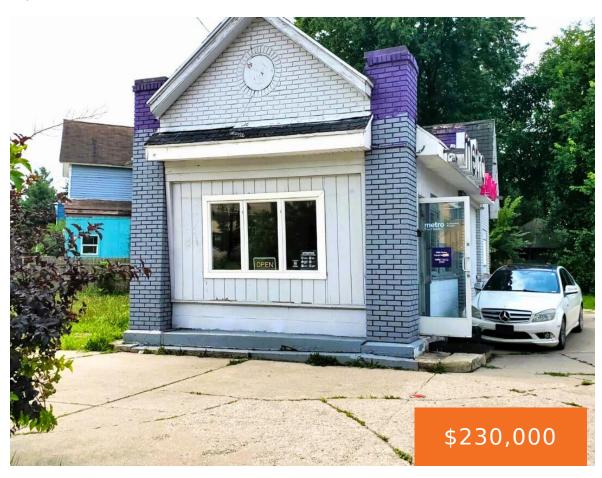

### 40, MARTIN LUTHER KING JR, GRAND RAPIDS, MI, 49507

https://tuckerbenner.com

Prime Location for Sale – High-Traffic Area & Valuable Land! Are you a savvy business owner looking for a strategic location to establish your presence? Look no further! This property offers a unique opportunity to capitalize on a high-traffic area, perfect for a small business that thrives on quick visits and convenient access. While the [...]

## **Basics**

Category: Commercial Sale Type: Retail/Commercial

Status: Active Bathrooms: 1 bath

**Lot size: 0.25** sq ft **Year built:** 1967

Bathrooms Full: 1 Lot Size Acres: 0.25 acres

Business Type: Retail County: Kent

# **Building Details**

**Building Area Total: 595** sq ft **Number Of Units Total:** 1

**Construction Materials:** Wood Siding **Sewer:** Public Sewer

**Heating:** Forced Air **StoriesTotal:** 595

Number Of Buildings: 1