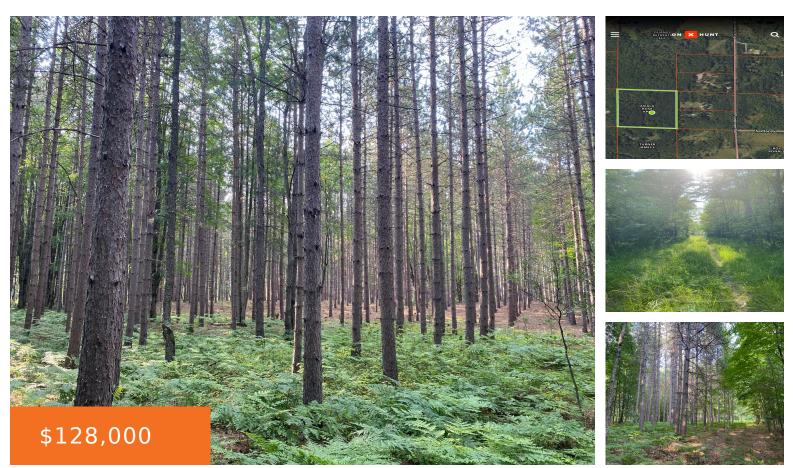

#### 40 PUUSTINEN RD, KALEVA, MI, 49645

https://tuckerbenner.com

Beautiful peaceful 40 acre property perfect for hunters and outdoor lovers! This property has many red pine trees and some assorted hardwood trees. An easement providing access to a two track that leads out to the property about a quarter mile down. The property is dry, with a mixture of rolling hills and level land. [...] 0 baths
Acreage
Land
Active