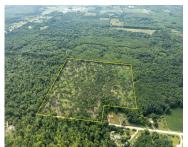

## 40, 15 MILE, REMUS, MI, 49340

https://tuckerbenner.com

38+/- acres located in Mecosta County, between Barryton and Remus. This land is rolling with a nice trail system through it. The property has been managed for high quality timber meaning ONLY the scrub trees have been cut and all the high-quality timber is left standing! The property is situated off 15 Mile Road which [...]

# **Basics**

Category: Land

**Status:** Active

**Lot size: 38.24** sq ft

County: Mecosta

Type: Acreage

Bathrooms: 0 baths

Lot Size Acres: 38.24 acres