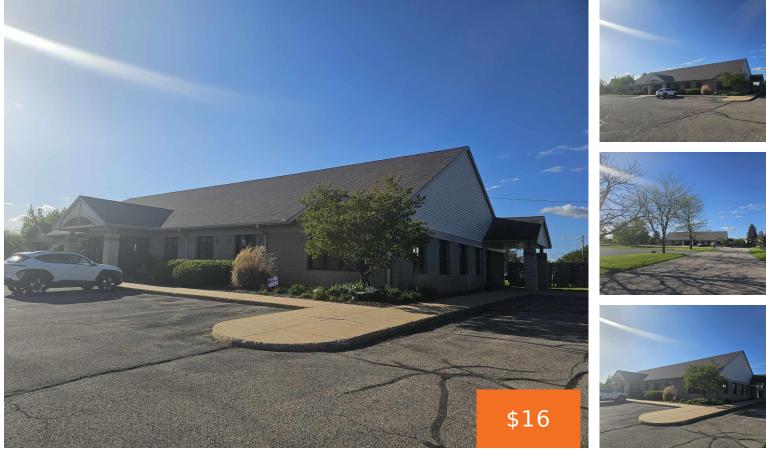

#### 400, PERRY AVE, BIG RAPIDS, MI, 49307

https://tuckerbenner.com

You will not find a location better than this. This rare find offers easy turning lane access off of the busiest stretch of road in Mecosta County, set up in a dead end cul-de-sac with over 30 parking spaces available. Nearly 4000 square feet of space is currently set up well for office or medical [...]

# **Building Details**

Building Area Total: 3600 sq ft Number Of Buildings: 1

Sewer: Public Sewer