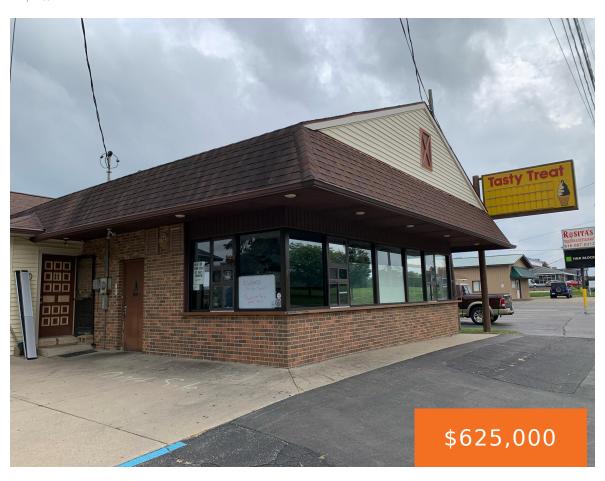

### 400, STATE, SPARTA, MI, 49345

https://tuckerbenner.com

LONG established ice cream business, equipment & building for sale including retail store connected to a 3 bedroom/2 bath home located on a 2.58 Acre commercial / industrial lot in the heart of the business district of Sparta, Michigan; 3 separate garage storage areas, walk-out basement, outbuilding, exterior electric pole approved for use for food [...]

#### **Basics**

Category: Commercial Sale **Type:** Business

**Status:** Active Bathrooms: 2 baths

Year built: 1950 Lot size: 2.58 sq ft

**Bathrooms Full: 2** Lot Size Acres: 2.58 acres

**Business Type:** Restaurant County: Kent

# **Building Details**

Building Area Total: 2532 sq ft **Number Of Units Total: 2** 

**Construction Materials:** Vinyl Siding, Brick **Sewer:** Public Sewer

**Heating:** Forced Air **StoriesTotal:** 2

Foundation Details: Slab, Block **Building Features:** Outdoor Storage

### Fees & Taxes

Tax Assessed Value: \$142,571 **Tax Year: 2024** 

Tax Annual Amount: \$6,513