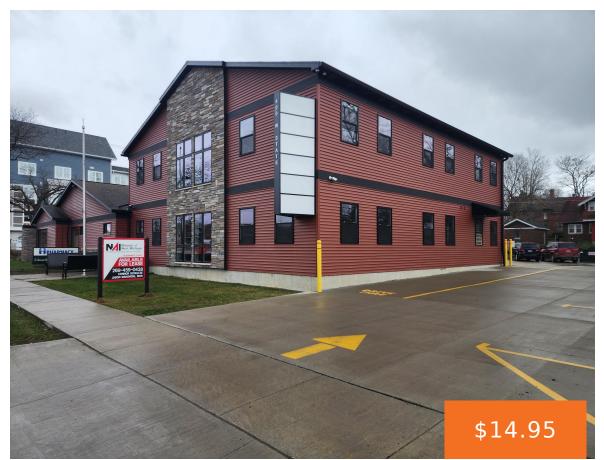

### **400, STATE, HASTINGS, MI, 49058**

https://tuckerbenner.com

Excellent retail/office space with excellent visibility and the potential for a drive-thru window, along with a signage opportunity at this prime location just outside downtown Hastings on State Street. Choose from a range of spaces, with sizes ranging from 785 to 5,000 square feet. The opportunity to customize interiors with build-to-suit options ensures work spaces [...]

# **Basics**

**Category:** Commercial Lease

**Status:** Active

Lot size: 0.47 sq ft

Lot Size Acres: 0.47 acres

County: Barry

**Type:** Office

Bathrooms: 0 baths

## **Building Details**

**Building Area Total: 5212** sq ft Sewer: Public Sewer

**Number Of Buildings: 1** 