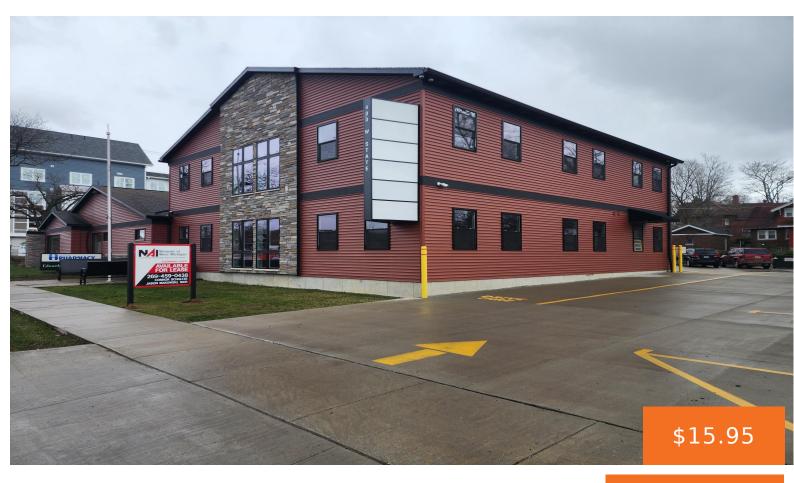

#### **400, STATE, HASTINGS, MI, 49058**

https://tuckerbenner.com

Excellent retail/office space with excellent visibility and the potential for a drive-thru window, along with a signage opportunity at this prime location just outside downtown Hastings on State Street. Choose from a range of spaces, with sizes ranging from 785 to 5,000 square feet. The opportunity to customize interiors with build-to-suit options ensures work spaces [...]