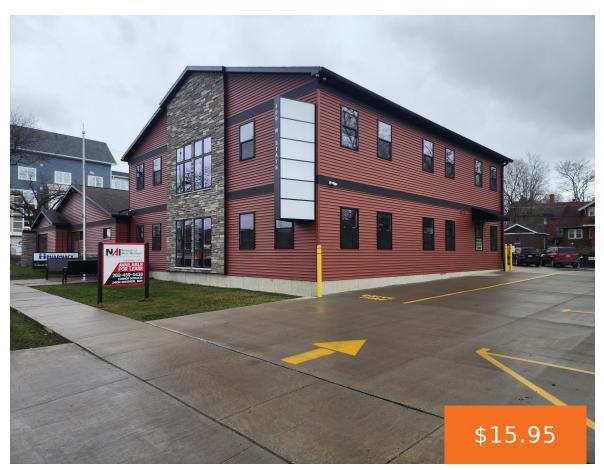

### **400, STATE, HASTINGS, MI, 49058**

https://tuckerbenner.com

Excellent retail/office space with excellent visibility and the potential for a drive-thru window, along with a signage opportunity at this prime location just outside downtown Hastings on State Street. Choose from a range of spaces, with sizes ranging from 785 to 5,000 square feet. The opportunity to customize interiors with build-to-suit options ensures work spaces [...]