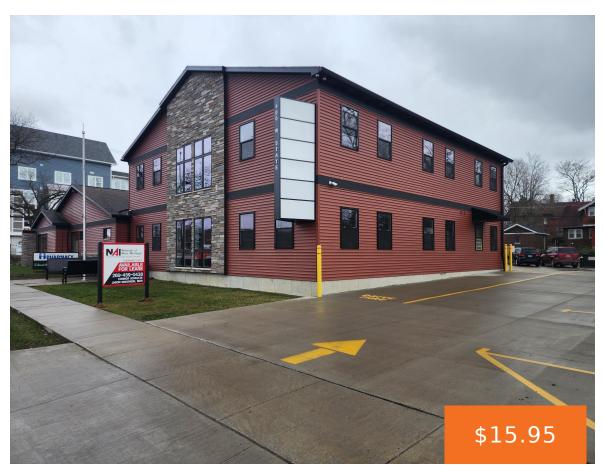

### **400, STATE, HASTINGS, MI, 49058**

https://tuckerbenner.com

Excellent retail/office space with excellent visibility and the potential for a drive-thru window, along with a signage opportunity at this prime location just outside downtown Hastings on State Street. Choose from a range of spaces, with sizes ranging from 785 to 5,000 square feet. The opportunity to customize interiors with build-to-suit options ensures work spaces [...]

### **Basics**

**Category:** Commercial Lease

Status: Active

Lot size: 0.47 sq ft

Lot Size Acres: 0.47 acres

County: Barry

**Type:** Office

Bathrooms: 0 baths

# **Building Details**

**Building Area Total: 1985** sq ft **Sewer:** Public Sewer

Number Of Buildings: 1