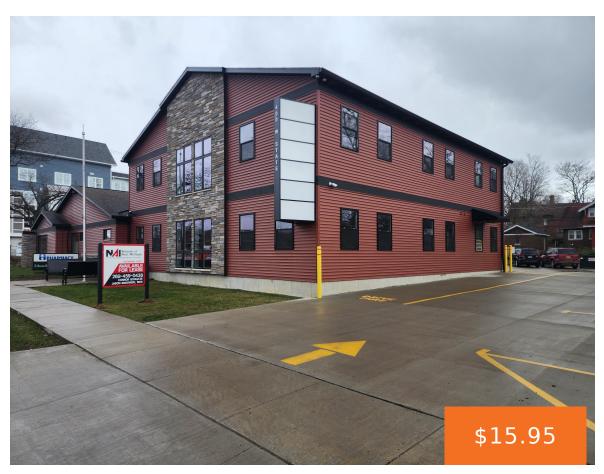

### 400, STATE, HASTINGS, MI, 49058

https://tuckerbenner.com

Excellent retail/office space with excellent visibility and the potential for a drive-thru window, along with a signage opportunity at this prime location just outside downtown Hastings on State Street. Choose from a range of spaces, with sizes ranging from 785 to 5,000 square feet. The opportunity to customize interiors with build-to-suit options ensures work spaces [...]