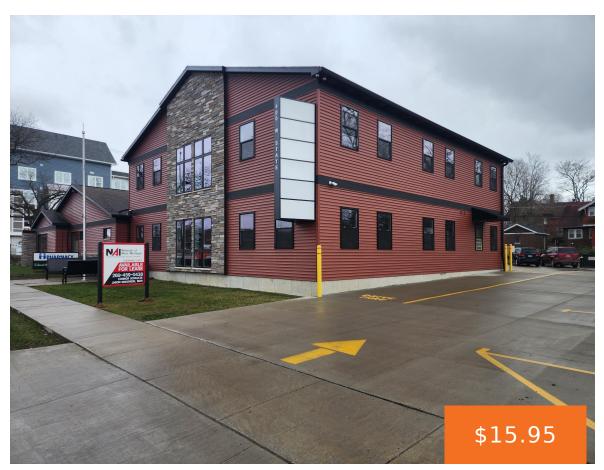

### **400, STATE, HASTINGS, MI, 49058**

https://tuckerbenner.com

Excellent retail/office space with excellent visibility and the potential for a drive-thru window, along with a signage opportunity at this prime location just outside downtown Hastings on State Street. Choose from a range of spaces, with sizes ranging from 785 to 5,000 square feet. The opportunity to customize interiors with build-to-suit options ensures work spaces [...]

### **Basics**

**Category:** Commercial Lease

Status: Active

Lot size: 0.47 sq ft

Lot Size Acres: 0.47 acres

County: Barry

Type: Office

Bathrooms: 0 baths

# **Building Details**

**Building Area Total: 1300** sq ft **Sewer:** Public Sewer

Number Of Buildings: 1