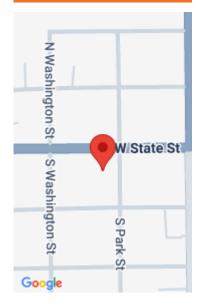

### **400, STATE, HASTINGS, MI, 49058**

https://tuckerbenner.com





Excellent retail/office space with excellent visibility and the potential for a drive-thru window, along with a signage opportunity at this prime location just outside downtown Hastings on State Street. Choose from a range of spaces, with sizes ranging from 785 to 5,000 square feet. The opportunity to customize interiors with build-to-suit options ensures work spaces [...]

- 0 baths
- Office
- Commercial Lease
- Active



#### Call us now



Phone: (231)730-8781

Email: tuckerbennerteam@gmail.com

Address: 2747 Lakeshore Drive, Twin Lake, MI 49457

### **Basics**

**Category:** Commercial Lease

Status: Active

Lot size: 0.47 sq ft

Lot Size Acres: 0.47 acres

County: Barry

Type: Office

Bathrooms: 0 baths

Year built: 1961

**Business Type:** Professional/Office

# **Building Details**

**Building Area Total: 1300** sq ft **Sewer:** Public Sewer

Number Of Buildings: 1

#### **Amenities & Features**

**Utilities:** Phone Connected, Natural Gas Connected, Electric Connected **WaterSource:** Public

**Fireplaces Total:** 1

# **School Information**

**High School District:** Hastings

# Miscellaneous

CrossStreet: State Street & -

#### Call us now

×

Phone: (231)730-8781

Email: tuckerbennerteam@gmail.c