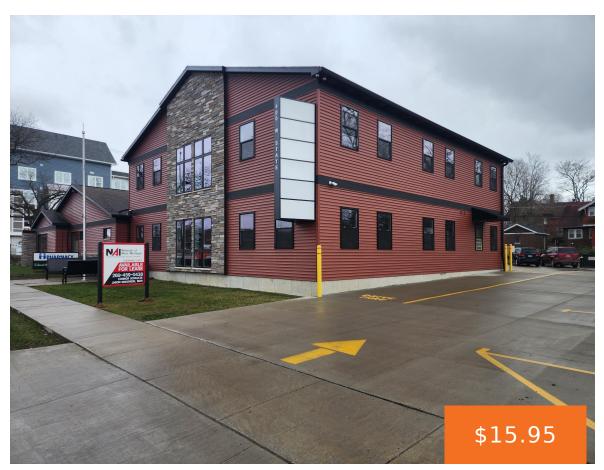

### **400, STATE, HASTINGS, MI, 49058**

https://tuckerbenner.com

Excellent retail/office space with excellent visibility and the potential for a drive-thru window, along with a signage opportunity at this prime location just outside downtown Hastings on State Street. Choose from a range of spaces, with sizes ranging from 785 to 5,000 square feet. The opportunity to customize interiors with build-to-suit options ensures work spaces [...]

### **Basics**

**Category:** Commercial Lease

Status: Active

Lot size: 0.47 sq ft

Lot Size Acres: 0.47 acres

County: Barry

Type: Office

Bathrooms: 0 baths

# **Building Details**

**Building Area Total: 2323** sq ft **Sewer:** Public Sewer

Number Of Buildings: 1