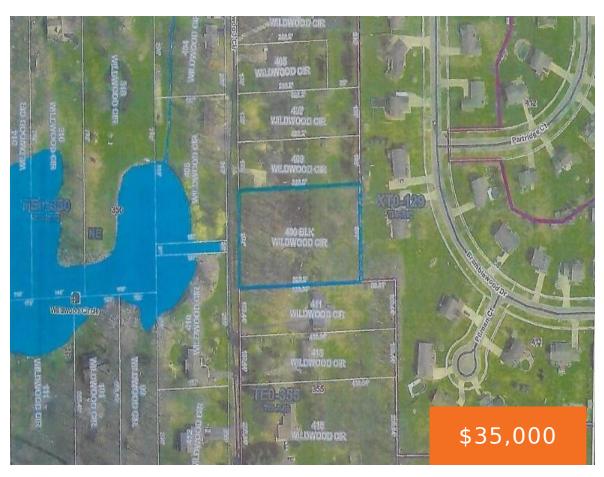

### 400, WILDWOOD, TECUMSEH, MI, 49286

https://tuckerbenner.com

Embrace the opportunity to build your dream home on this serene 1.53-acre parcel located in the heart of Tecumseh Township. Nestled in a peaceful residential area, this spacious lot offers ample room for a custom-built residence surrounded by nature's beauty. The level terrain and mature trees provide a picturesque backdrop for creating your ideal retreat. [...]

# **Basics**

Category: Land

**Status:** Active

Lot size: 1.53 sq ft

County: Lenawee

Type: Lot

Bathrooms: 0 baths

Lot Size Acres: 1.53 acres

# **Miscellaneous**

CrossStreet: Conklin Dr, N. Occidental Hwy Listing Terms: Cash, Conventional

Call us now

Phone: (231)730-8781

Email: tuckerbennerteam@gmail.com

Address: 2747 Lakeshore Drive, Twin Lake, MI 49457