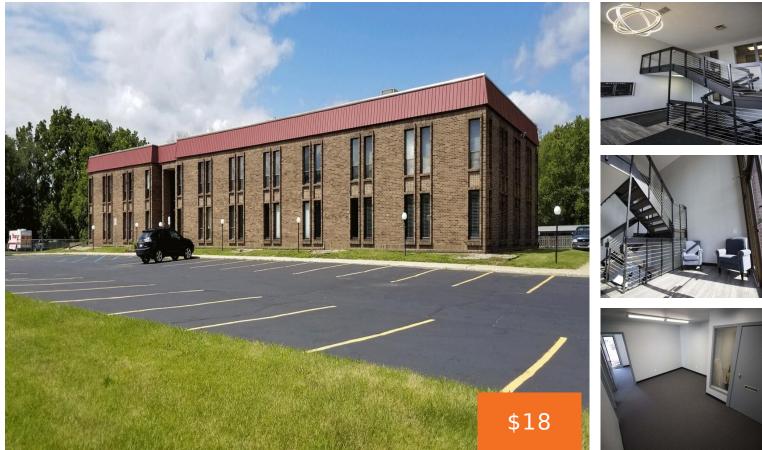

### 4000, PORTAGE, KALAMAZOO, MI, 49001

https://tuckerbenner.com

The Kalamazoo Professional Center is a multi-tenant office space fully renovated in 2022. The renovations offer an ideal professional environment for any company, or individual, seeking small or large format office space with modern finishes. The building is located on Portage Street which is one of the main thoroughfares to Downtown Kalamazoo. The property is [...]

## **Basics**

Category: Commercial Lease Status: Active Lot size: 1.6 sq ft Lot Size Acres: 1.6 acres County: Kalamazoo Type: Office Bathrooms: 0 baths Year built: 1973 Business Type: Professional/Office

# **Building Details**

Building Area Total: 600 sq ftBuilding Features: Bath Common Area, Barrier FreeNumber Of Buildings: 1

Sewer: Public Sewer Roof: Rubber