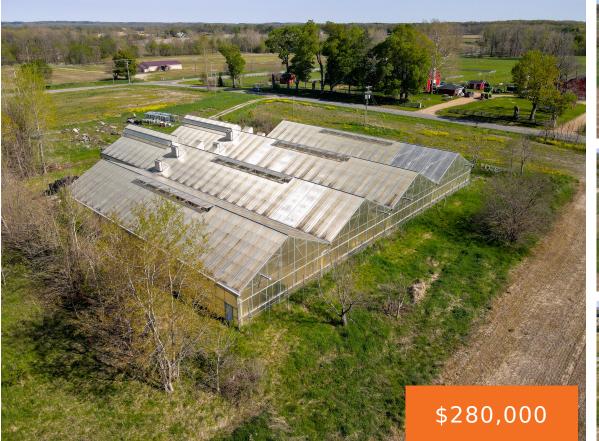

Paw Paw Township Commercial Opportunity. This 10 acre property offers 24,360 square feet of greenhouse space. Designed by Nexus Greenhouse Corp, no expense was sparred when this building was designed/built. It was one of very few certified aqua culture facilities across the entire state of Michigan used to farm Koi. Most recently used as a [...]