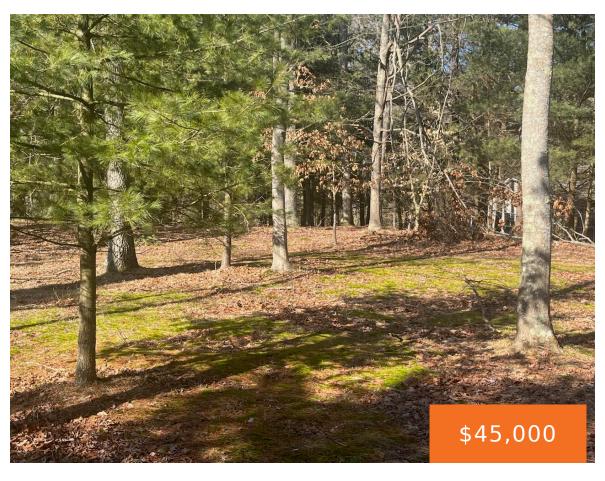

## 4007, RIVERVIEW, HESPERIA, MI, 49421

https://tuckerbenner.com

Gorgeous, large double lot with views of White River, rolling hills and mature trees! Not far from downtown. Build your dream home or your home away from home and fish or float down the river that's just a stones throw away! Call today for a private viewing.

### **Basics**

Category: Land Type: Lot

Status: Active Bathrooms: 0 baths

Lot size: 0.75 sq ft Lot Size Acres: 0.75 acres

County: Oceana

### **Amenities & Features**

Utilities: Phone Available, Electricity Available, None Waterfront Features: River

Lot Features: Buildable