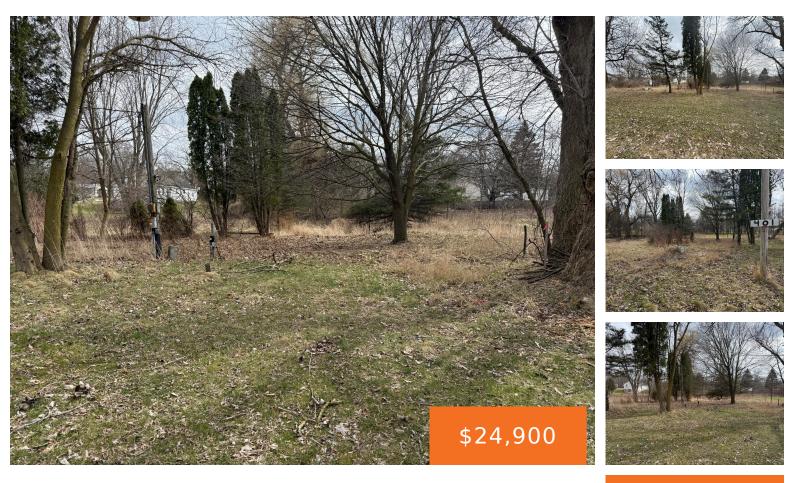

#### 401, BRADFORD, STANTON, MI, 48888

https://tuckerbenner.com

Beautiful, level buildable .5 acre lot in the heart of Stanton. Want an acre? Also listing adjacent .5 acre parcel VL 409 E Bradford St

• 0 baths

#### Basics

Category: Land Status: Active Lot size: 0.47 sq ft County: Montcalm

Type: Acreage Bathrooms: 0 baths Lot Size Acres: 0.47 acres

# **Amenities & Features**

Utilities: Electricity Available, None

Lot Features: Level, Buildable