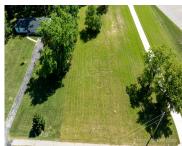

#### 4010, FULTON, GRAND RAPIDS, MI, 49546

https://tuckerbenner.com

Looking for an opportunity to build your dream home? Consider touring this buildable lot located within Forest Hill School District. Over 1.5 acres which will be perfect for a sizable setback. Conveniently located close to Amenities such as Knapp's Corner and 96 expressway..

# **Basics**

Category: Land

**Status:** Active

Lot size: 1.65 sq ft

County: Kent

Type: Lot

Bathrooms: 0 baths

Lot Size Acres: 1.65 acres