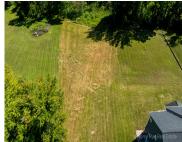

#### 4010, FULTON, GRAND RAPIDS, MI, 49546

https://tuckerbenner.com

Looking for an opportunity to build your dream home? Consider touring this buildable lot located within Forest Hill School District. Over 1.5 acres which will be perfect for a sizable setback. Conveniently located close to Amenities such as Knapp's Corner and 96 expressway..

# **Basics**

Category: Land

**Status:** Active

Lot size: 1.65 sq ft

County: Kent

Type: Lot

Bathrooms: 0 baths

Lot Size Acres: 1.65 acres