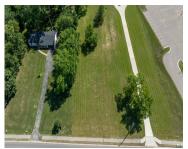

#### 4010, FULTON, GRAND RAPIDS, MI, 49546

https://tuckerbenner.com

Looking for an opportunity to build your dream home? Consider touring this buildable lot located within Forest Hill School District. Over 1.5 acres which will be perfect for a sizable setback. Conveniently located close to Amenities such as Knapp's Corner and 96 expressway..

# **Basics**

Category: Land

**Status:** Active

Lot size: 1.65 sq ft

County: Kent

Type: Lot

Bathrooms: 0 baths

Lot Size Acres: 1.65 acres