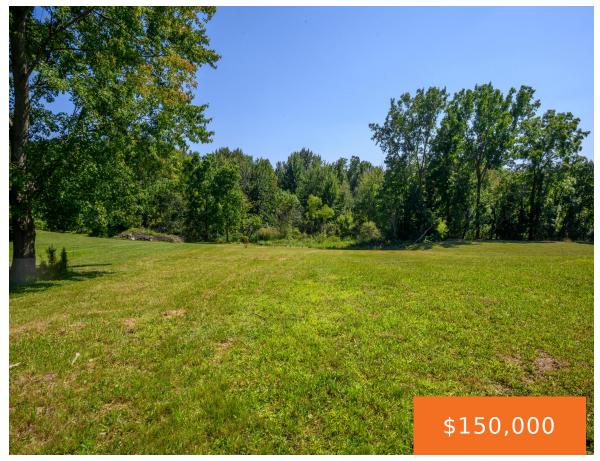

#### 4010, FULTON, GRAND RAPIDS, MI, 49546

https://tuckerbenner.com

Looking for an opportunity to build your dream home? Consider touring this buildable lot located within Forest Hill School District. Over 1.5 acres which will be perfect for a sizable setback. Conveniently located close to Amenities such as Knapp's Corner and 96 expressway..

# **Basics**

Category: Land

**Status:** Active

Lot size: 1.65 sq ft

County: Kent

Type: Lot

Bathrooms: 0 baths

Lot Size Acres: 1.65 acres