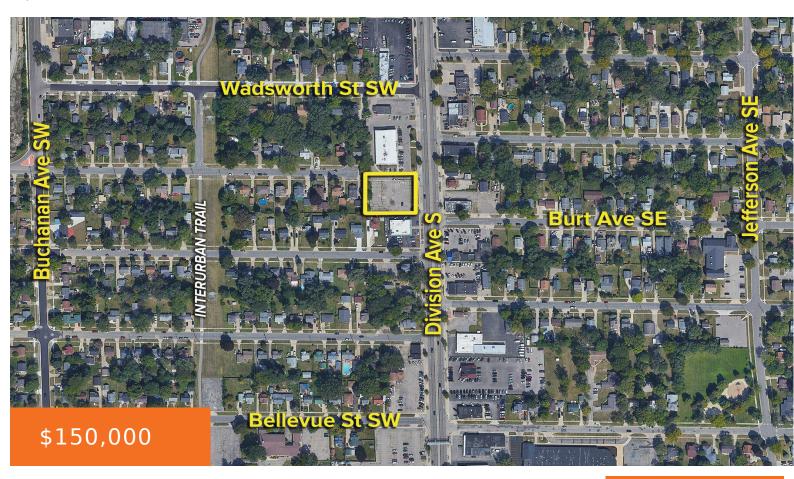

### 4013, DIVISION, WYOMING, MI, 49548

https://tuckerbenner.com

Prime plot of land along S Division Avenue. Over 16,500 cars daily. Zoning is FBC-CG; please call broker for more details. Join McDonalds, Dollar Tree, LMCU and more within this busy neighborhood!