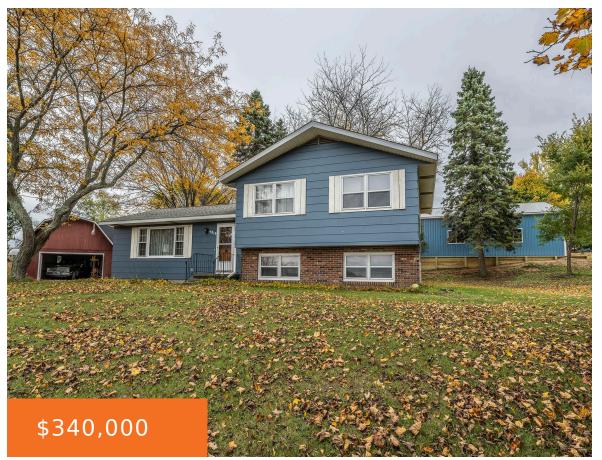

### 4019, SHELBY, SHELBY, MI, 49455

https://tuckerbenner.com

As one of the handful of properties available in Shelby, it's simple to understand why this home has had only 2 owners. This beautiful hillside location has privacy behind & to the East sitting up to view the adjacent, captivating, rolling hillside. New 36×60 pole barn was erected in 2022, with 12′ commercial grade doors, [...]

- 3 beds
- 2 baths
- Single Family Residence
- Residential
- Active
- 1592 sq ft

**Bathrooms Full:** 1

**Rooms Total:** 7

**Bathrooms Half:** 1

Type: Single Family Residence

Bedrooms: 3 beds Area: 1592 sq ft

Year built: 1970

Lot Size Acres: 1.34 acres

County: Oceana

# **Building Details**

Construction Materials: Wood Siding

Heating: Propane, Hot Water

Basement: Daylight, Partial, Walk Out

Architectural Style: Quad Level

Stories: 2