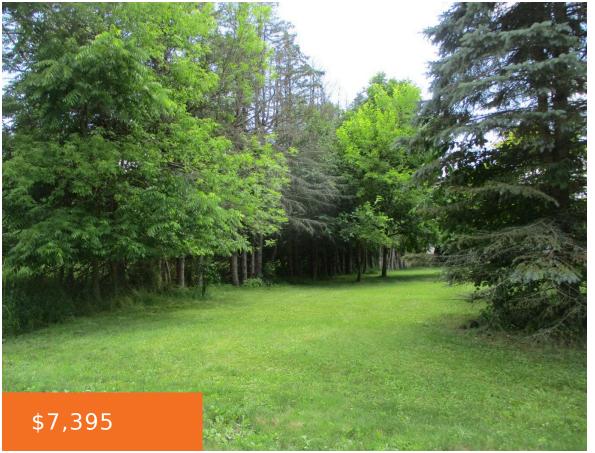

# **Basics**

Category: Land

**Status:** Active

Lot size: 0.5 sq ft

County: Montcalm

Type: Lot

Bathrooms: 0 baths

Lot Size Acres: 0.5 acres

#### **Amenities & Features**

**Utilities:** None **Lot Features:** Level, Buildable, Cleared

## **Miscellaneous**

**Road Surface Type:** Unimproved **CrossStreet:** W.First east of M66 1blk

Listing Terms: Cash, Conventional, Contract

Phone: (231)730-8781

Email: tuckerbennerteam@gmail.com

Address: 2747 Lakeshore Drive, Twin Lake, MI 49457