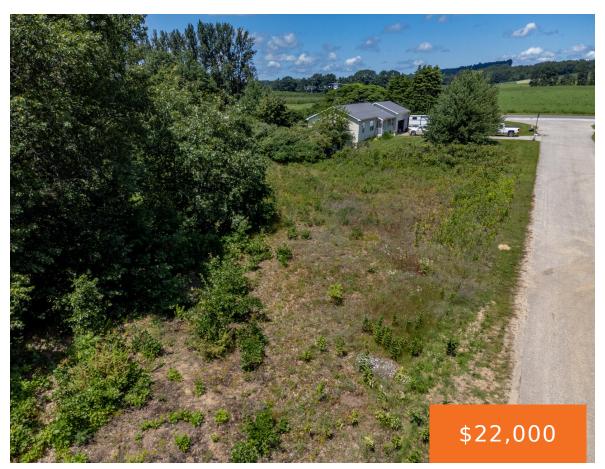

#### **4023, LAKEVIEW DR., NEW ERA, MI, 49446**

https://tuckerbenner.com

Discover the perfect spot for your dream home in Trim Lakeview Estates! This spacious buildable lot is approximately 120×292 feet, giving you plenty of room for your house and outdoor activities. Located in a quiet and beautiful neighborhood, the building site is rural and just outside the Village of New Era, offering a peaceful country [...]

### **Basics**

Category: Land Type: Lot

**Status:** Active **Bathrooms: 0** baths

**Lot size: 0.8** sq ft **Subdivision Name:** Trim Lake View Estates

Lot Size Acres: 0.8 acres County: Oceana