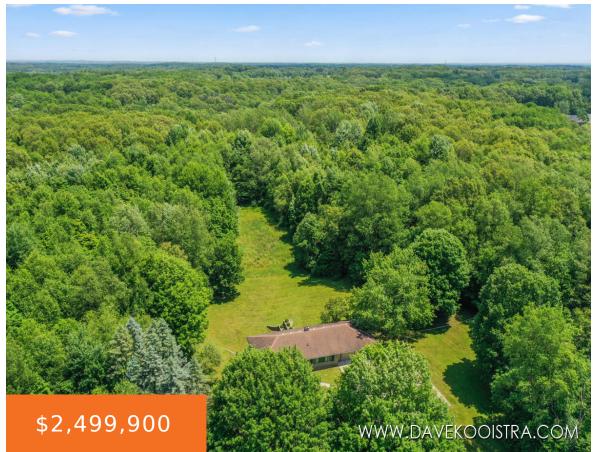

## 4034, 9TH, KALAMAZOO, MI, 49009

https://tuckerbenner.com

ATTENTION BUILDERS & DEVELOPERS!!! What an amazing opportunity to buy two large parcels of vacant land in Oshtemo Township and in the award winning Otsego school district. The smaller parcel is 17.5 acres and can be very easily split into several lots. Township zoning for rural residential requires 1.5 acre minimum with 200 feet of [...]

## **Basics**

Category: Land

**Status:** Active

Lot size: 77.1 sq ft

County: Kalamazoo

Type: Acreage

Bathrooms: 0 baths

Lot Size Acres: 77.1 acres