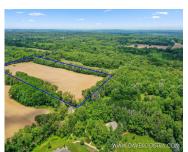

## 4034, 9TH, KALAMAZOO, MI, 49009

https://tuckerbenner.com

ATTENTION BUILDERS & DEVELOPERS!!! What an amazing opportunity to buy two large parcels of vacant land in Oshtemo Township and in the award winning Otsego school district. The smaller parcel is 17.5 acres and can be very easily split into several lots. Township zoning for rural residential requires 1.5 acre minimum with 200 feet of [...]

## **Basics**

Category: Land

**Status:** Active

Lot size: 77.1 sq ft

County: Kalamazoo

Type: Acreage

Bathrooms: 0 baths

Lot Size Acres: 77.1 acres

# **Building Details**

Current Use: Residential, Hunting, Farm, Agricultural