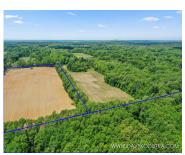

## 4034, 9TH, KALAMAZOO, MI, 49009

https://tuckerbenner.com

ATTENTION BUILDERS & DEVELOPERS!!! What an amazing opportunity to buy two large parcels of vacant land in Oshtemo Township and in the award winning Otsego school district. The smaller parcel is 17.5 acres and can be very easily split into several lots. Township zoning for rural residential requires 1.5 acre minimum with 200 feet of [...]

## **Basics**

Category: Land

**Status:** Active

Lot size: 77.1 sq ft

County: Kalamazoo

Type: Acreage

Bathrooms: 0 baths

Lot Size Acres: 77.1 acres

# **Building Details**

Current Use: Residential, Hunting, Farm, Agricultural