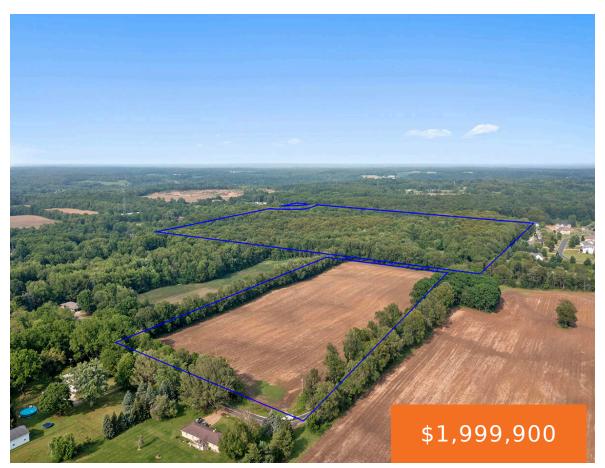

# 4034, 9TH STREET & VL W GH AVE, OSHTEMO, MI, 49077

https://tuckerbenner.com

Location, location, LOCATION!!! This entire property includes 77.1 acres of beautiful land. What an amazing opportunity to buy two large parcels in Oshtemo Township and in the award winning Otsego school district. The larger parcel is just under 60 acres and is some of the most gorgeous land you will find. This parcel has an [...]

### **Basics**

Category: Land Type: Acreage

Status: Active Bathrooms: 0 baths

Lot size: 77.1 sq ft Lot Size Acres: 77.1 acres

County: Kalamazoo