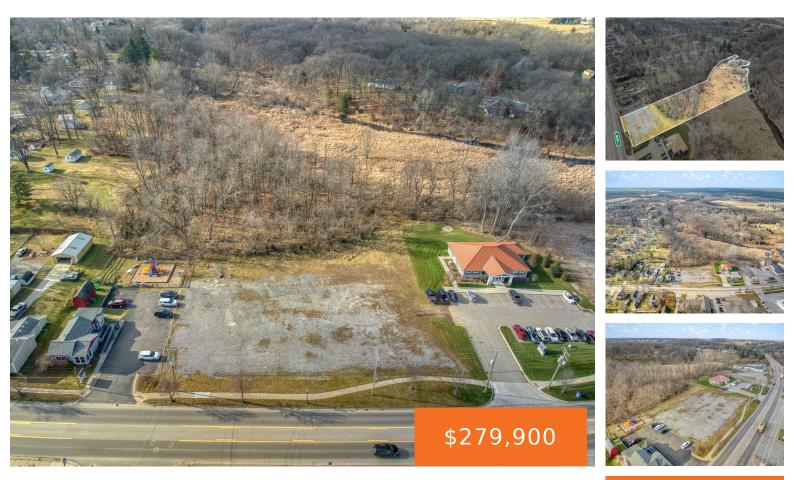

https://tuckerbenner.com

Fantastic business opportunity in the fast growing Village of Brooklyn. This 8.62 Acre parcel sits among thriving businesses along the M50 Corridor into Brooklyn, MI. Recent traffic counts exceed 10K per day. With C2 zoning this parcel would be permitted for a mixed use development of commercial and residential opportunities. Roughly 153 feet of prime [...]