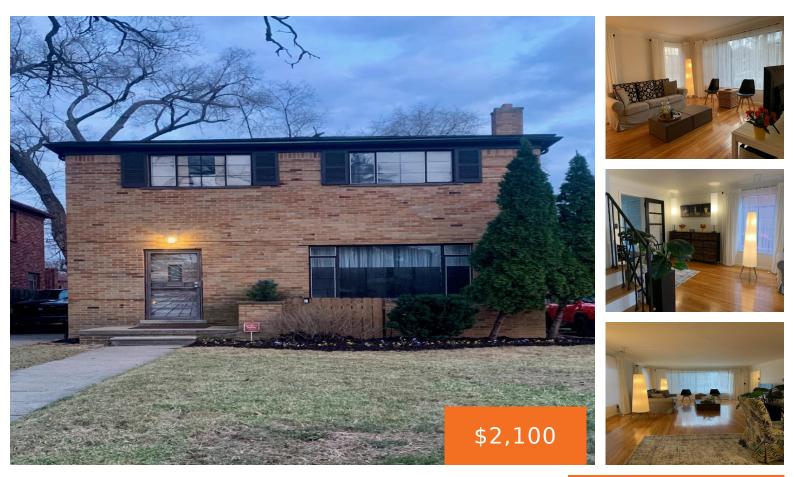

### 4055, LESLIE, DETROIT, MI, 48238

https://tuckerbenner.com

- 3 beds
- 2 baths
- Single Family Residence
- Residential Lease
- Active
- 1764 sq ft

## Basics

Category: Residential Lease Status: Active Bathrooms: 2 baths Lot size: 0.12 sq ft Bathrooms Full: 1 Rooms Total: 8 Bathrooms Half: 1 Type: Single Family Residence Bedrooms: 3 beds Area: 1764 sq ft Year built: 1955 Lot Size Acres: 0.12 acres County: Wayne