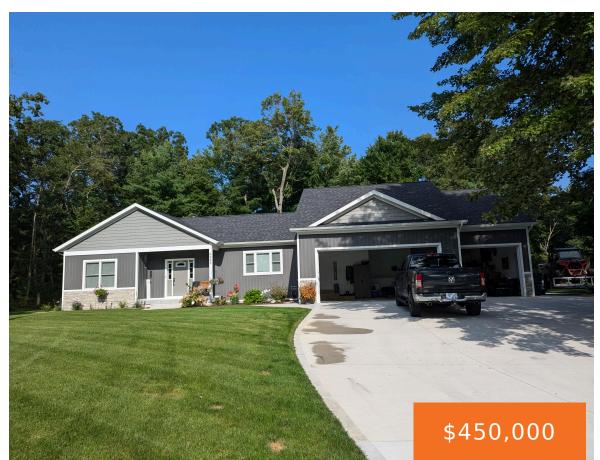

## 4056, STONE VALLEY, TWIN LAKE, MI, 49457

https://tuckerbenner.com

Welcome to Stone Gate. A golf community. This home is to be built. Pictures of a previously built house on the same street.

- 3 beds
- 2 baths
- Condominium
- Residential
- Active
- 1982 sq ft

## **Building Details**

Building Area Total: 1982 sq ft Construction Materials: Stone, Vinyl Siding

**Architectural Style:** Ranch **Sewer:** Septic System

**Heating:** Forced Air **Stories:** 1

**Basement:** Crawl Space

#### **Amenities & Features**

Laundry Features: Main Level Utilities: Natural Gas Available, Electricity Available, Cable

Available

Parking Features: Attached Garage Spaces: 3

WaterSource: Well Lot Features: Golf Community