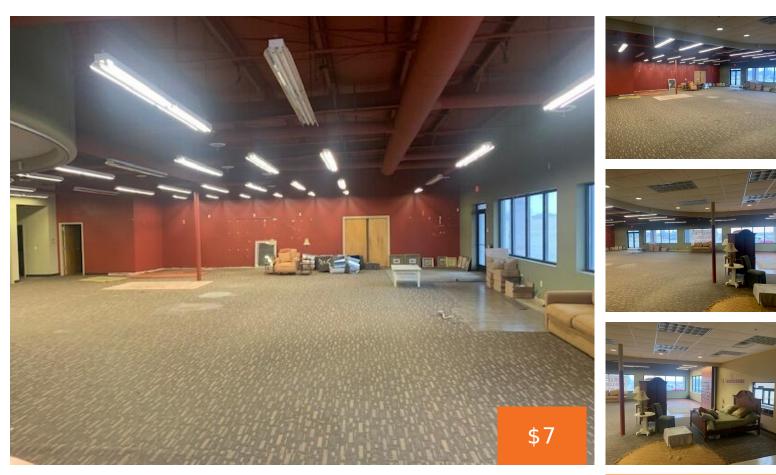

### 4059, HOLLYWOOD, ST. JOSEPH, MI, 49085

https://tuckerbenner.com

4,659 SF of retail or office space available for immediate lease at Royalton Marketplace. Anchored by Roger's Foodland on one of the most highly trafficked and visible roads in Royalton Township.

# **Building Details**

Building Area Total: 4659 sq ft Heating: Natural Gas, Forced Air Roof: Rubber Construction Materials: Brick, Metal Siding Building Features: Barrier Free, Fire Sprinkler Number Of Buildings: 1