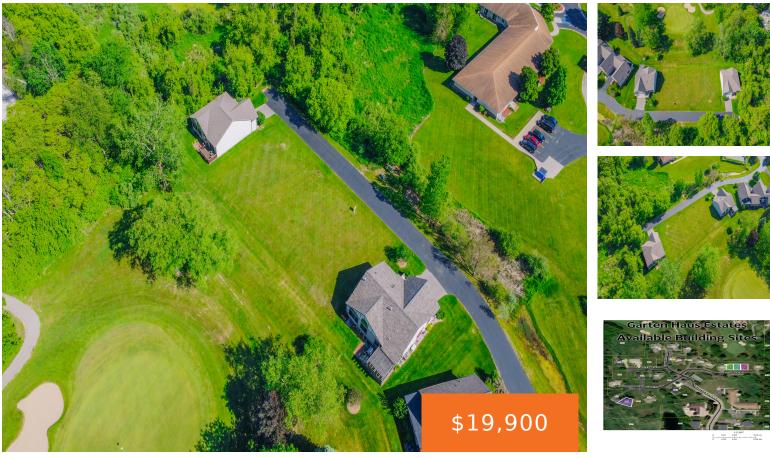

### 406, VIENNA, FREMONT, MI, 49412

https://tuckerbenner.com

Beautiful building lot nestled on the edge of the picturesque Waters Edge Golf Course, overlooking the lush greens of the 4th hole. Garten Haus Estates is located in the City of Fremont but has a serene country atmosphere with easy access to everything Fremont has to offer including golfing, parks, restaurants, and shops. This stunning [...]

# **Amenities & Features**

**Utilities:** Water Available, Sewer Available, Natural Gas Available, Electricity Available, None

Lot Features: Golf Course Frontage