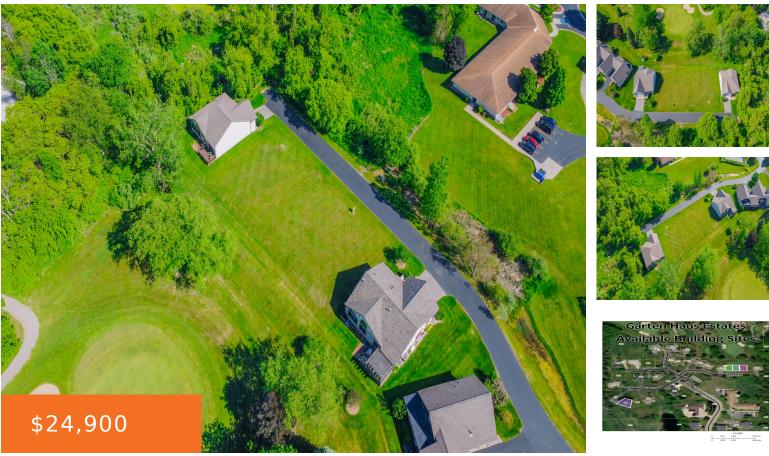

### 406, VIENNA, FREMONT, MI, 49412

https://tuckerbenner.com

Beautiful building lot nestled on the edge of the picturesque Waters Edge Golf Course, overlooking the lush greens of Hole 4. Garten Haus Estates is located in the City of Fremont but has a serene country atmosphere with easy access to everything Fremont has to offer including golfing, parks, restaurants, and shops. This stunning property [...]