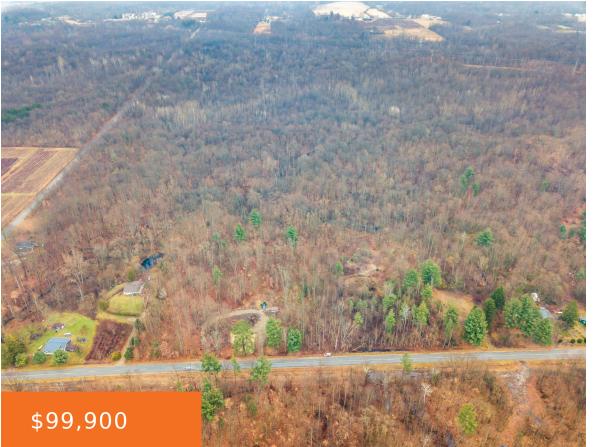

# 40609, 76TH, COVERT, MI, 49043

https://tuckerbenner.com

Boasting nearly 10 acres of residential land in Covert Township, this property offers a blank canvas for envisioning and crafting your dream home! With ample space for a variety of architectural possibilities, future homeowners can create a haven that suits their unique tastes and lifestyle. The property's proximity to Lake Michigan, less than 15 minutes [...]

### **Basics**

Category: Land

**Status:** Active

Lot size: 9.96 sq ft

County: Van Buren

Type: Lot

Bathrooms: 0 baths

Lot Size Acres: 9.96 acres