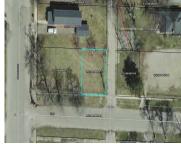

# 407, CLAY, BENTON HARBOR, MI, 49022

https://tuckerbenner.com

This city lot in Benton Harbor MI leaves a blank canvas for the next owner. This lot sits on the corner of Clay St and an alley. The possibilities are endless with this property in the City of Benton Harbor. Back on the market with no fault of the seller.

# **Miscellaneous**

**CrossStreet:** Columbus and Clay St **Listing Terms:** Cash, Conventional

Call us now

×

Phone: (231)730-8781

Email: tuckerbennerteam@gmail.com

Address: 2747 Lakeshore Drive, Twin Lake, MI 49457