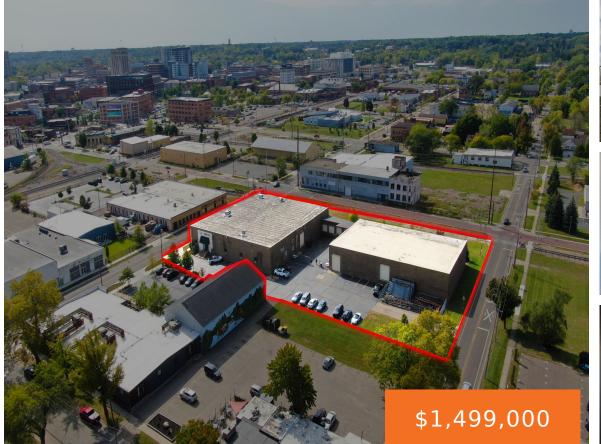

#### 407, RANSOM, KALAMAZOO, MI, 49007

https://tuckerbenner.com

407 E Ransom Street is located in downtown Kalamazoo in the path of the city's development growth. The property is conveniently located with on-site parking and loading access to both North Street and Ransom Street. The 33,583 SF building, set on 1.47 acres, features ~9,000 SF of office space and ~24,000 SF of warehouse space. [...]

### Basics

| Category: Commercial Sale                                                                                    | Type: Industrial           |
|--------------------------------------------------------------------------------------------------------------|----------------------------|
| Status: Active                                                                                               | Bathrooms: 2 baths         |
| Lot size: 1.47 sq ft                                                                                         | Year built: 1968           |
| Bathrooms Full: 2                                                                                            | Lot Size Acres: 1.47 acres |
| <b>Business Type:</b> Other, Professional/Office, Professional Service, Distribution, Storage, Manufacturing | County: Kalamazoo          |

## **Building Details**

Building Area Total: 33583 sq ft Sewer: Public Sewer StoriesTotal: 1 Number Of Units Total: 1 Heating: Forced Air Number Of Buildings: 1