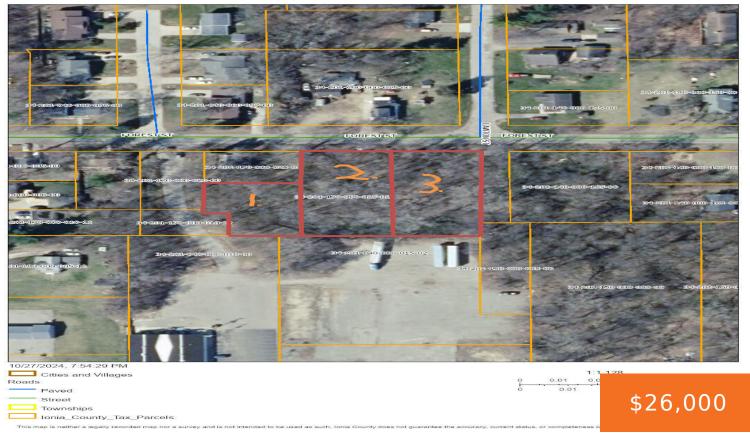

#### GIS Map

Rare opportunity to purchase land that is zoned for multi-family. .32 Acre lot is Located in a desirable Ionia neighborhood towards the outskirts of town close to Main Roads, Parks, Schools, restaurants, and retail. City water/sewer, Natural Gas, and High-Speed Internet available. 2 Additional lots and over 1.2 Acres total. Hurry to make this your [...]

### **Basics**

Category: Land Type: Acreage

Status: Active Bathrooms: 0 baths

Lot size: 0.32 sq ft Lot Size Acres: 0.32 acres

County: Ionia