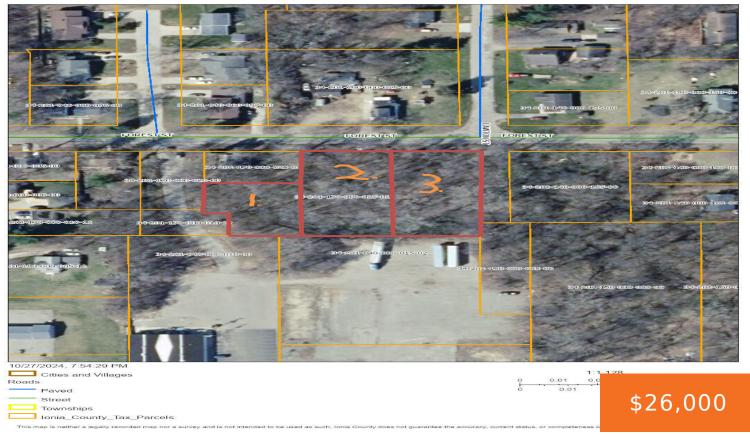

#### GIS Map

Rare opportunity to purchase land that is zoned for multi-family. Nearly 1/2 Acre lot is Located in a desirable Ionia neighborhood towards the outskirts of town close to Main Roads, Parks, Schools, restaurants, and retail. City water/sewer, Natural Gas, and High-Speed Internet available. 2 Additional lots and over 1.2 Acres total. Hurry to make this [...]

### **Basics**

Category: Land **Type:** Acreage

**Status:** Active Bathrooms: 0 baths

Lot Size Acres: 0.45 acres Lot size: 0.45 sq ft

County: Ionia