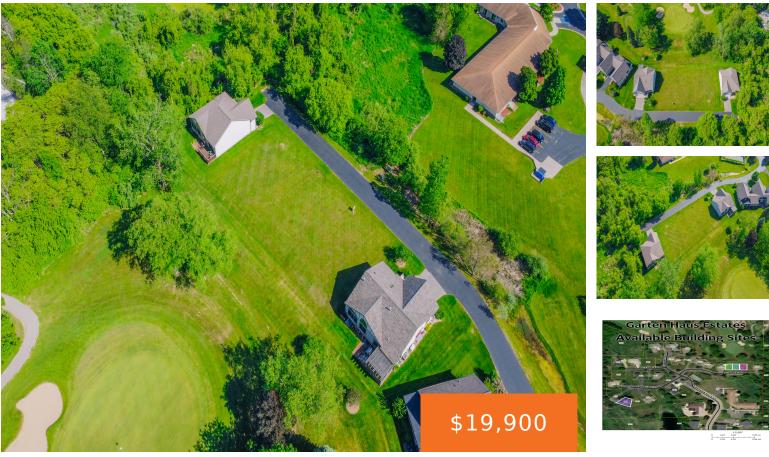

#### 407, VIENNA, FREMONT, MI, 49412

https://tuckerbenner.com

Beautiful building lot nestled on the edge of the picturesque Waters Edge Golf Course, overlooking the lush greens of the 4th hole. Garten Haus Estates is located in the City of Fremont but has a serene country atmosphere with easy access to everything Fremont has to offer including golfing, parks, restaurants, and shops. This stunning [...]

# **Amenities & Features**

**Utilities:** Water Available, Sewer Available, Natural Gas Available, Electricity Available, None

Lot Features: Golf Course Frontage