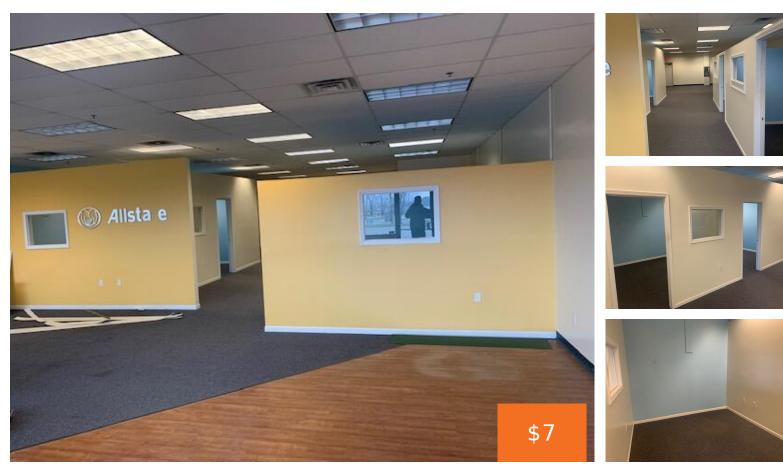

#### 4071, HOLLYWOOD, ST. JOSEPH, MI, 49085

https://tuckerbenner.com

2,340 SF of retail or office space available for immediate lease at Royalton Marketplace. Anchored by Roger's Foodland on one of the most highly trafficked and visible roads in Royalton Township.

## **Building Details**

Building Area Total: 2340 sq ft Heating: Natural Gas, Forced Air Roof: Rubber Construction Materials: Brick, Metal Siding Building Features: Barrier Free, Fire Sprinkler Number Of Buildings: 1