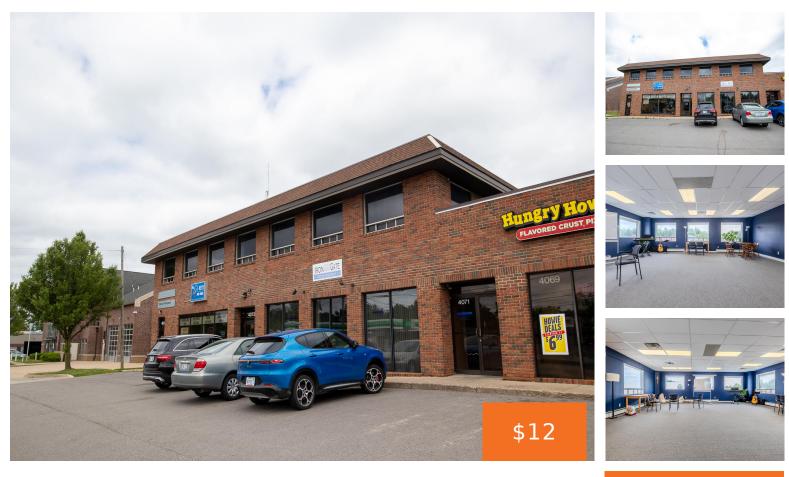

### 4073, LAKE MICHIGAN DR., WALKER, MI, 49534

https://tuckerbenner.com

### Basics

Category: Commercial Lease Status: Active Lot size: 0.43 sq ft Lot Size Acres: 0.43 acres County: Kent Type: Office Bathrooms: 0 baths Year built: 1956 Business Type: Professional/Office

## **Building Details**

Building Area Total: 1200 sq ft Heating: Radiant, Hot Water

Sewer: Public Sewer Number Of Buildings: 1