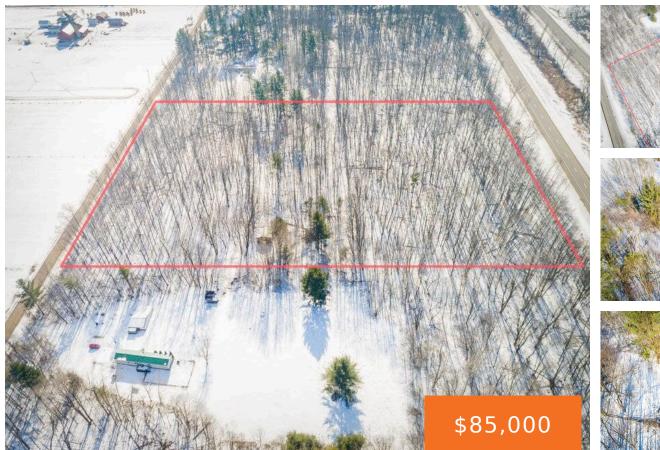

#### 4075, 200TH AVE, MORLEY, MI, 49336

https://tuckerbenner.com

Great parcel full of opportunity for it's next owners. Finish the pole barn as living space to keep your footprint small or build your forever home. With almost 10 full acres, this parcel has solid potential for a new build or your hunting getaways. The land is level and with the tree cover comes privacy, [...]

# **Basics**

Category: Land

**Status:** Active

Lot size: 9.82 sq ft

County: Mecosta

Type: Acreage

Bathrooms: 0 baths

Lot Size Acres: 9.82 acres