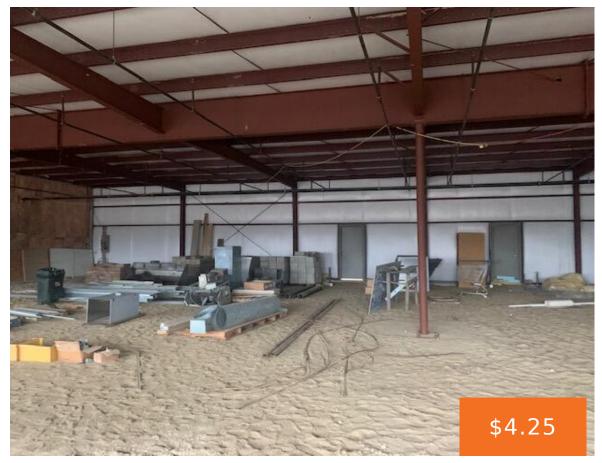

## 40794083, HOLLYWOOD, ST. JOSEPH, MI, 49085

https://tuckerbenner.com

5,102 SF of retail or office space available for immediate lease at Royalton Marketplace. On one of the most highly trafficked and visible roads in Royalton Township. Can be separated into 2 units as well.

# **Building Details**

Building Area Total: 5102 sq ft

Heating: Natural Gas, Forced Air

Roof: Rubber

Construction Materials: Brick, Metal Siding

**Building Features:** Barrier Free, Fenced Storage

**Number Of Buildings:** 1