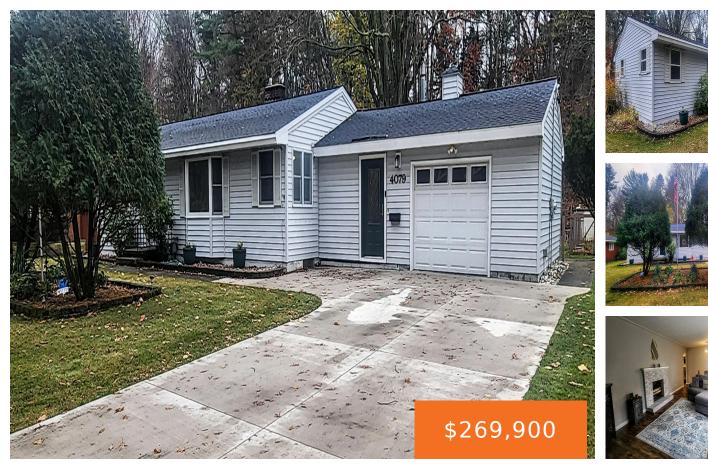

### 4079, LAKE HARBOR, NORTON SHORES, MI, 49441

https://tuckerbenner.com

Discover this beautifully refreshed 3 bed home in the highly sought-after Mona Shores School District. This charming home offers a clean, refreshed look throughout w/ fresh paint, updated interior doors & new Quartz countertop scheduled to be installed in just a few weeks. The spacious living room is filled w/ natural light, creating a warm [...]

Type: Single Family Residence Bedrooms: 3 beds Area: 1423 sq ft Year built: 1957 Lot Size Acres: 0.63 acres County: Muskegon

# **Building Details**

Building Area Total: 1423 sq ft Architectural Style: Ranch Heating: Forced Air Basement: Full Construction Materials: Vinyl Siding Sewer: Public Sewer Stories: 1