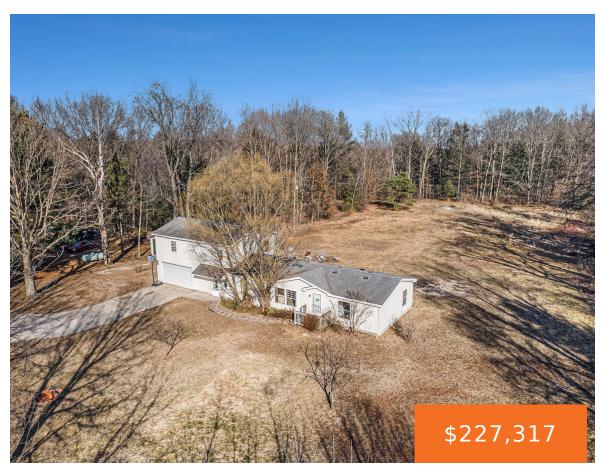

## **4082, TIMELESS, GRANT, MI, 49327**

https://tuckerbenner.com

Welcome to your future home, a 4.5-acre property with frontage on Sand Creek, an idyllic setting for your homesteading dreams! With ample space for gardening, raising animals, or simply enjoying the great outdoors, this property offers endless possibilities. The spacious house, though in need of some TLC, has incredible potential and is priced affordably to [...]

- 6 beds
- 3 baths
- Single Family Residence
- Residential
- Active
- 2212 sq ft

#### **Basics**

Category: Residential Type: Single Family Residence

Status: Active Bedrooms: 6 beds

Bathrooms: 3 baths Area: 2212 sq ft

Lot size: 4.46 sq ft Year built: 1995

Bathrooms Full: 3 Lot Size Acres: 4.46 acres