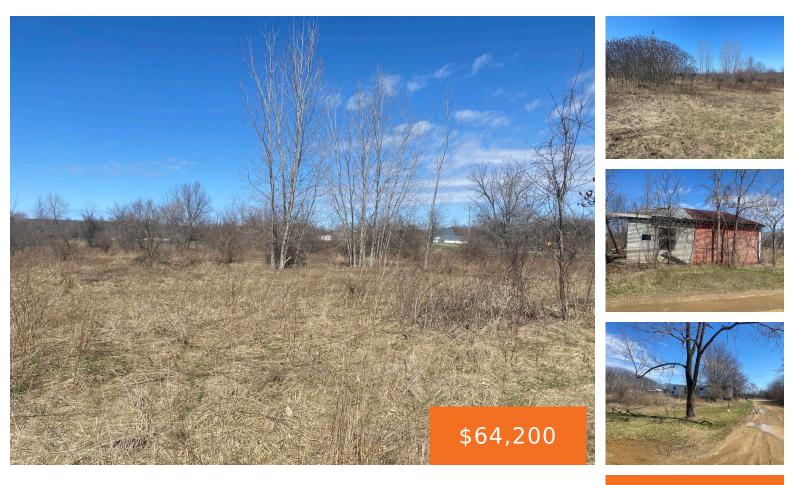

#### 40824, 48TH, LAWRENCE, MI, 49064

https://tuckerbenner.com

7 acres in Arlington township. Trailer and old pole building on property of no value. Easment on property to ingress and egress. priced at State Equalized Value!