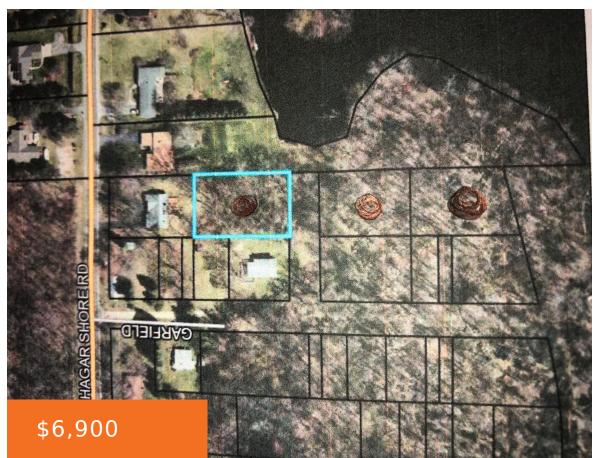

## 4085, BANGOR, COLOMA, MI, 49038

https://tuckerbenner.com

Lots are not accessible by road, you would have to clear road at your expense through the Beriien County Road Commission. Very close to Harris Lake.

### **Basics**

Category: Land

Status: Active

Lot size: 0.28 sq ft

County: Berrien

Type: Lot

Bathrooms: 0 baths

Lot Size Acres: 0.28 acres

# **Miscellaneous**

CrossStreet: Martin Rd. and Garfield Listing Terms: Cash

Call us now

Phone: (231)730-8781

Email: tuckerbennerteam@gmail.com

Address: 2747 Lakeshore Drive, Twin Lake, MI 49457