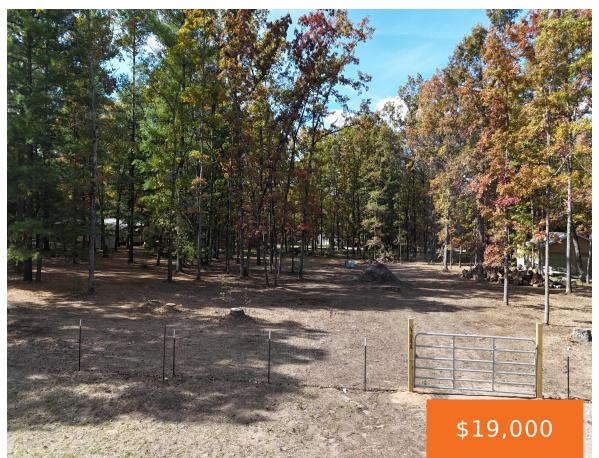

#### **4086, JOSEPH ST, WELLSTON, MI, 49689**

https://tuckerbenner.com

This lot is just under an acre, recently cleared and fenced for your enjoyment. Make this your weekend getaway or build your dream home. Joseph st is a privately maintained road, the owners split the expense of upgrades and snow removal. Find yourself in the heart of the Manistee National Forest, near Manistee River, Pine [...]

## **Basics**

Category: Land

Status: Active

Lot size: 0.92 sq ft

County: Manistee

Type: Lot

Bathrooms: 0 baths

Lot Size Acres: 0.92 acres

#### **Amenities & Features**

**Utilities:** Phone Available, None **Lot Features:** Level, Buildable, Tillable, Wooded