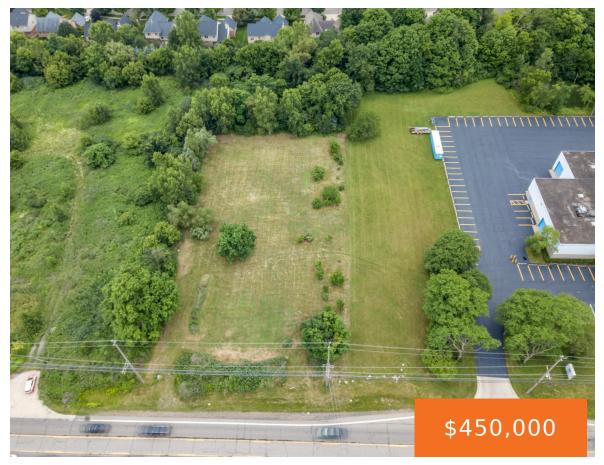

#### 40875, GRAND, NOVI, MI, 48375

https://tuckerbenner.com

This exceptional 0.86-acre vacant land parcel offers an outstanding opportunity for commercial development in a prime location. Zoned for commercial use, this expansive lot is ideally suited for a wide range of business ventures, from retail establishments to office complexes. The property's ample size provides versatility and room for growth, making it an ideal investment [...]

## **Basics**

Category: Land Type: Lot

Status: Active Bathrooms: 0 baths

Lot size: 0.86 sq ft Lot Size Acres: 0.86 acres

County: Oakland